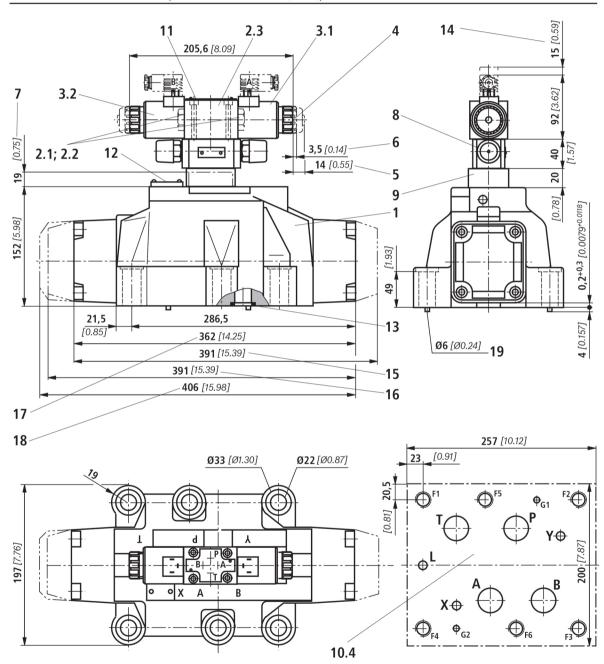

## SUBPLATE INSTALLATION DIMENSIONS (MM)

Unit dimensions: NG32 (dimensions in mm [inch])