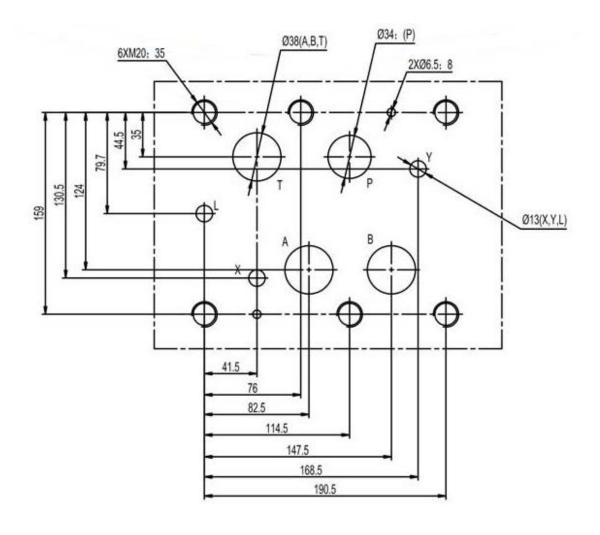

## SUBPLATE INSTALLATION DIMENSIONS (MM)

Unit dimensions: NG32 (dimensions in mm [inch])